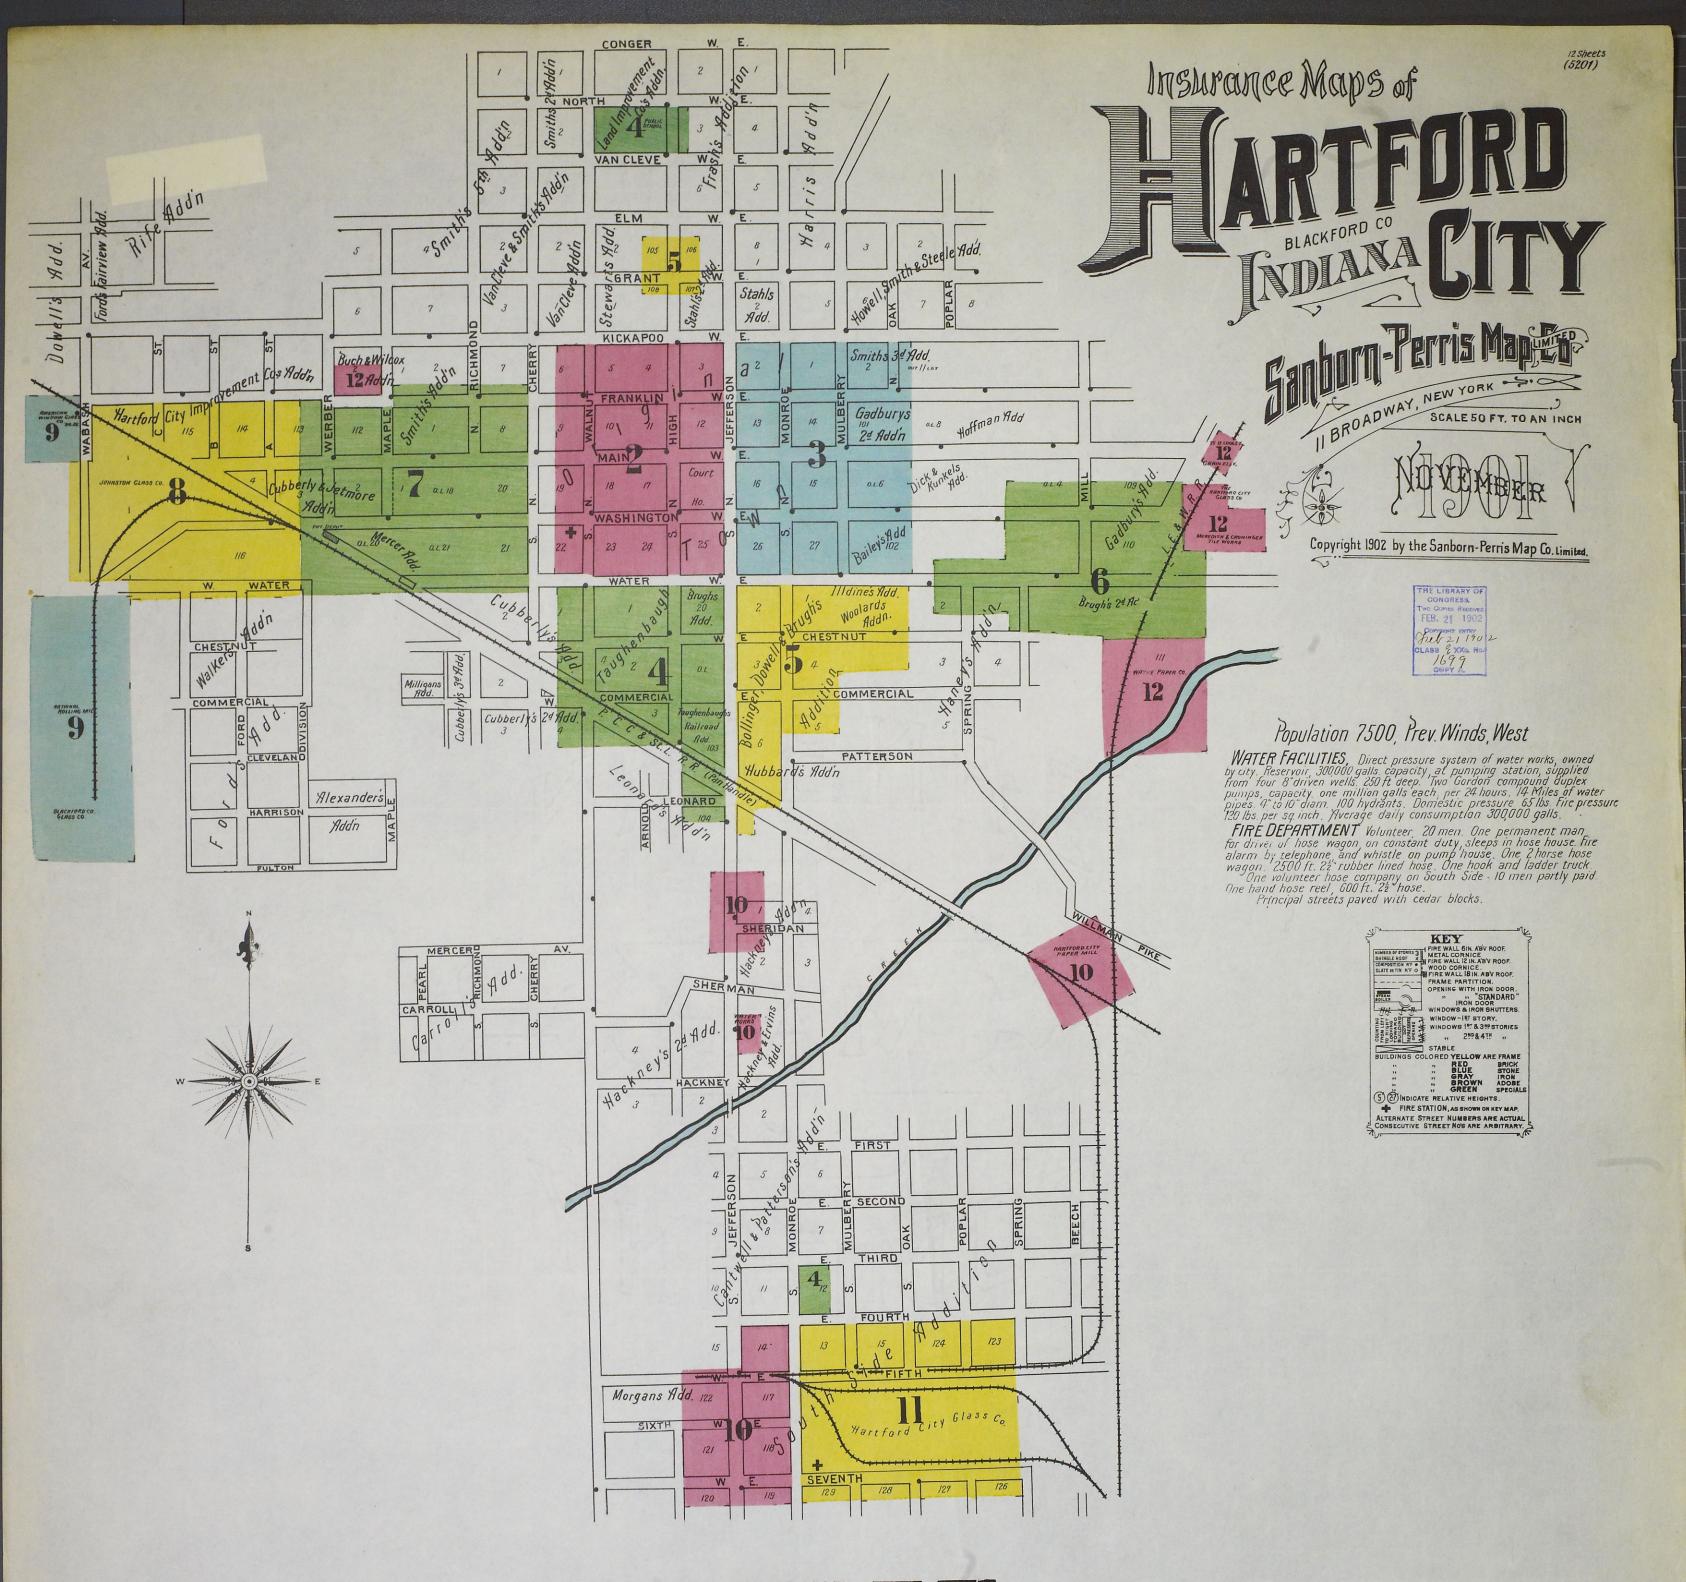

## INDEX.

|                                                                                              |                                                      | SHEET                                   | H R                                                                                |
|----------------------------------------------------------------------------------------------|------------------------------------------------------|-----------------------------------------|------------------------------------------------------------------------------------|
| STREETS.                                                                                     | S Water W                                            | 101-319 *4 Christian Church,            | Hartford City Artificial Ice Co., 6<br>" " Glass Co., 12<br>" " Paper Co., 10<br>S |
| STREETS. SHEET Franklin, W.,                                                                 |                                                      |                                         |                                                                                    |
| A " " " G01-711 *7 Main, E., 100-415                                                         | 3 Seventh, E.,                                       | 700-1003 8 Clelland Window Glass Co., 9 | " " Glass Uo., 12 S                                                                |
| A Street                                                                                     | $\begin{array}{cccccccccccccccccccccccccccccccccccc$ | 1007_1115 *9 Cooley Diock,              | 10 St Tohn's Catholie Church                                                       |
|                                                                                              |                                                      |                                         |                                                                                    |
| B G G " " "                                                                                  | 8 Sheriden,near Jefferson, 10 Werber,                |                                         | Inght and Power Co., of Sans Further Detter only of                                |
| B Street,                                                                                    | 10 Sixin, P.,                                        | ar Flanking 12 " & Co., Elevator, 7     | High School, 4 Smith Block,                                                        |
|                                                                                              |                                                      | Cottage Home Hotel, 2                   |                                                                                    |
| Mouroe N                                                                                     | 3 Spring, S.,                                        | County Court House,                     |                                                                                    |
| U Harrison, 0 11 G 100 195                                                                   | 3 " "                                                | " Jail,                                 | a Ingram Hotel,                                                                    |
|                                                                                              | 5                                                    |                                         | J Telegram, Printing, 2                                                            |
|                                                                                              |                                                      | D                                       | Johnston Glass Co., The, 8 Telegram, Printing,                                     |
| 1300 1610 *                                                                                  | <sup>*5</sup> Van Oleve, W.,near Walnut 4            | Dekeyser Milling Co                     | Tudor, S., & Co., Vinol. Founday, P<br>Typer Block,                                |
| 5.5                                                                                          | 11                                                   | Diamond Flint Glass Co., 15             | L Tyner Block,                                                                     |
| " "                                                                                          |                                                      | ALS. Demolt Block                       | L. E. & W. R. R. Pass. Station, 6<br>U                                             |
|                                                                                              | 3 Wabash Ave.,                                       | Dunkard Church,                         | B " " " Freight Depot, 12 Union Hotel 2                                            |
| 101 292 #9 11 1200 1611                                                                      | S Walnut, N.,                                        | Dunkard Ondron,                         |                                                                                    |
| " $W_{1}, \dots, 100-321$ 4 " $U_{1}, \dots, 101-325$ 2 " $U_{2}$ " $U_{1}, \dots, 100-1011$ |                                                      | T. T.                                   | M U. B. Church,                                                                    |
| Commercial, E., $100-223$ 5 "S., $100-120$ *2 101 105 *2                                     | " S."                                                |                                         | 4 Mercer Lumber Co.'s Planing-mill, 8 V                                            |
| $\begin{array}{cccccccccccccccccccccccccccccccccccc$                                         | 4 " "                                                |                                         |                                                                                    |
| 1 1 1 1 1 1 1 1 1 1 1 1 1 1 1 1 1 1 1                                                        | <sup>*</sup> Washington, E., 100-417 3 B             | Evang, Luth. How Church,                | 2 Mock, J. F., F'ndry & Machw'ks., 5                                               |
| F " "                                                                                        | 1 11 11 602-819 6 Bank Block                         |                                         | W                                                                                  |
| Fifth, E.,                                                                                   | 2 100 292 9 Disabland Co Glas                        |                                         | N Wayne Ho., 3                                                                     |
| $\begin{array}{cccccccccccccccccccccccccccccccccccc$                                         | 11 " "                                               | r Farm, 12                              | 2 National Rolling-mill,                                                           |
| " W.,                                                                                        | " "                                                  | Shop, 3 First Presbyterian Church,      | Wesleyan M. E. Church, 7                                                           |
| Fourth, E.,                                                                                  | 100 419 #5 D-issas Ploals                            | ····· 2 G                               | Berker Hatel 3 Willman Block, 3                                                    |
| $\begin{array}{cccccccccccccccccccccccccccccccccccc$                                         |                                                      | G                                       | Parker Hotel,                                                                      |
| Franklin, E.,                                                                                | 419-736 6 C                                          | Grace M. E. Church,                     | 2 P. C. C. & St. L. R. R. Stations, 7 "Lumber Co.,                                 |
| " W.,                                                                                        | 7 ( W 100-330 *2 Central Public Scho                 | ool,                                    | 2 P. C. C. & St. L. R. R. Stations, 7 Bumber Co.,                                  |
| " "                                                                                          | // ··· ·······························               |                                         |                                                                                    |

\*Indicates only one side of Street shown.

TRIPLICATE

Digitized from the Indiana University Map Collection by Historical Information Gatherers, Inc.

Digitized from the Indiana University Map Collection by Historical Information Gatherers, Inc.