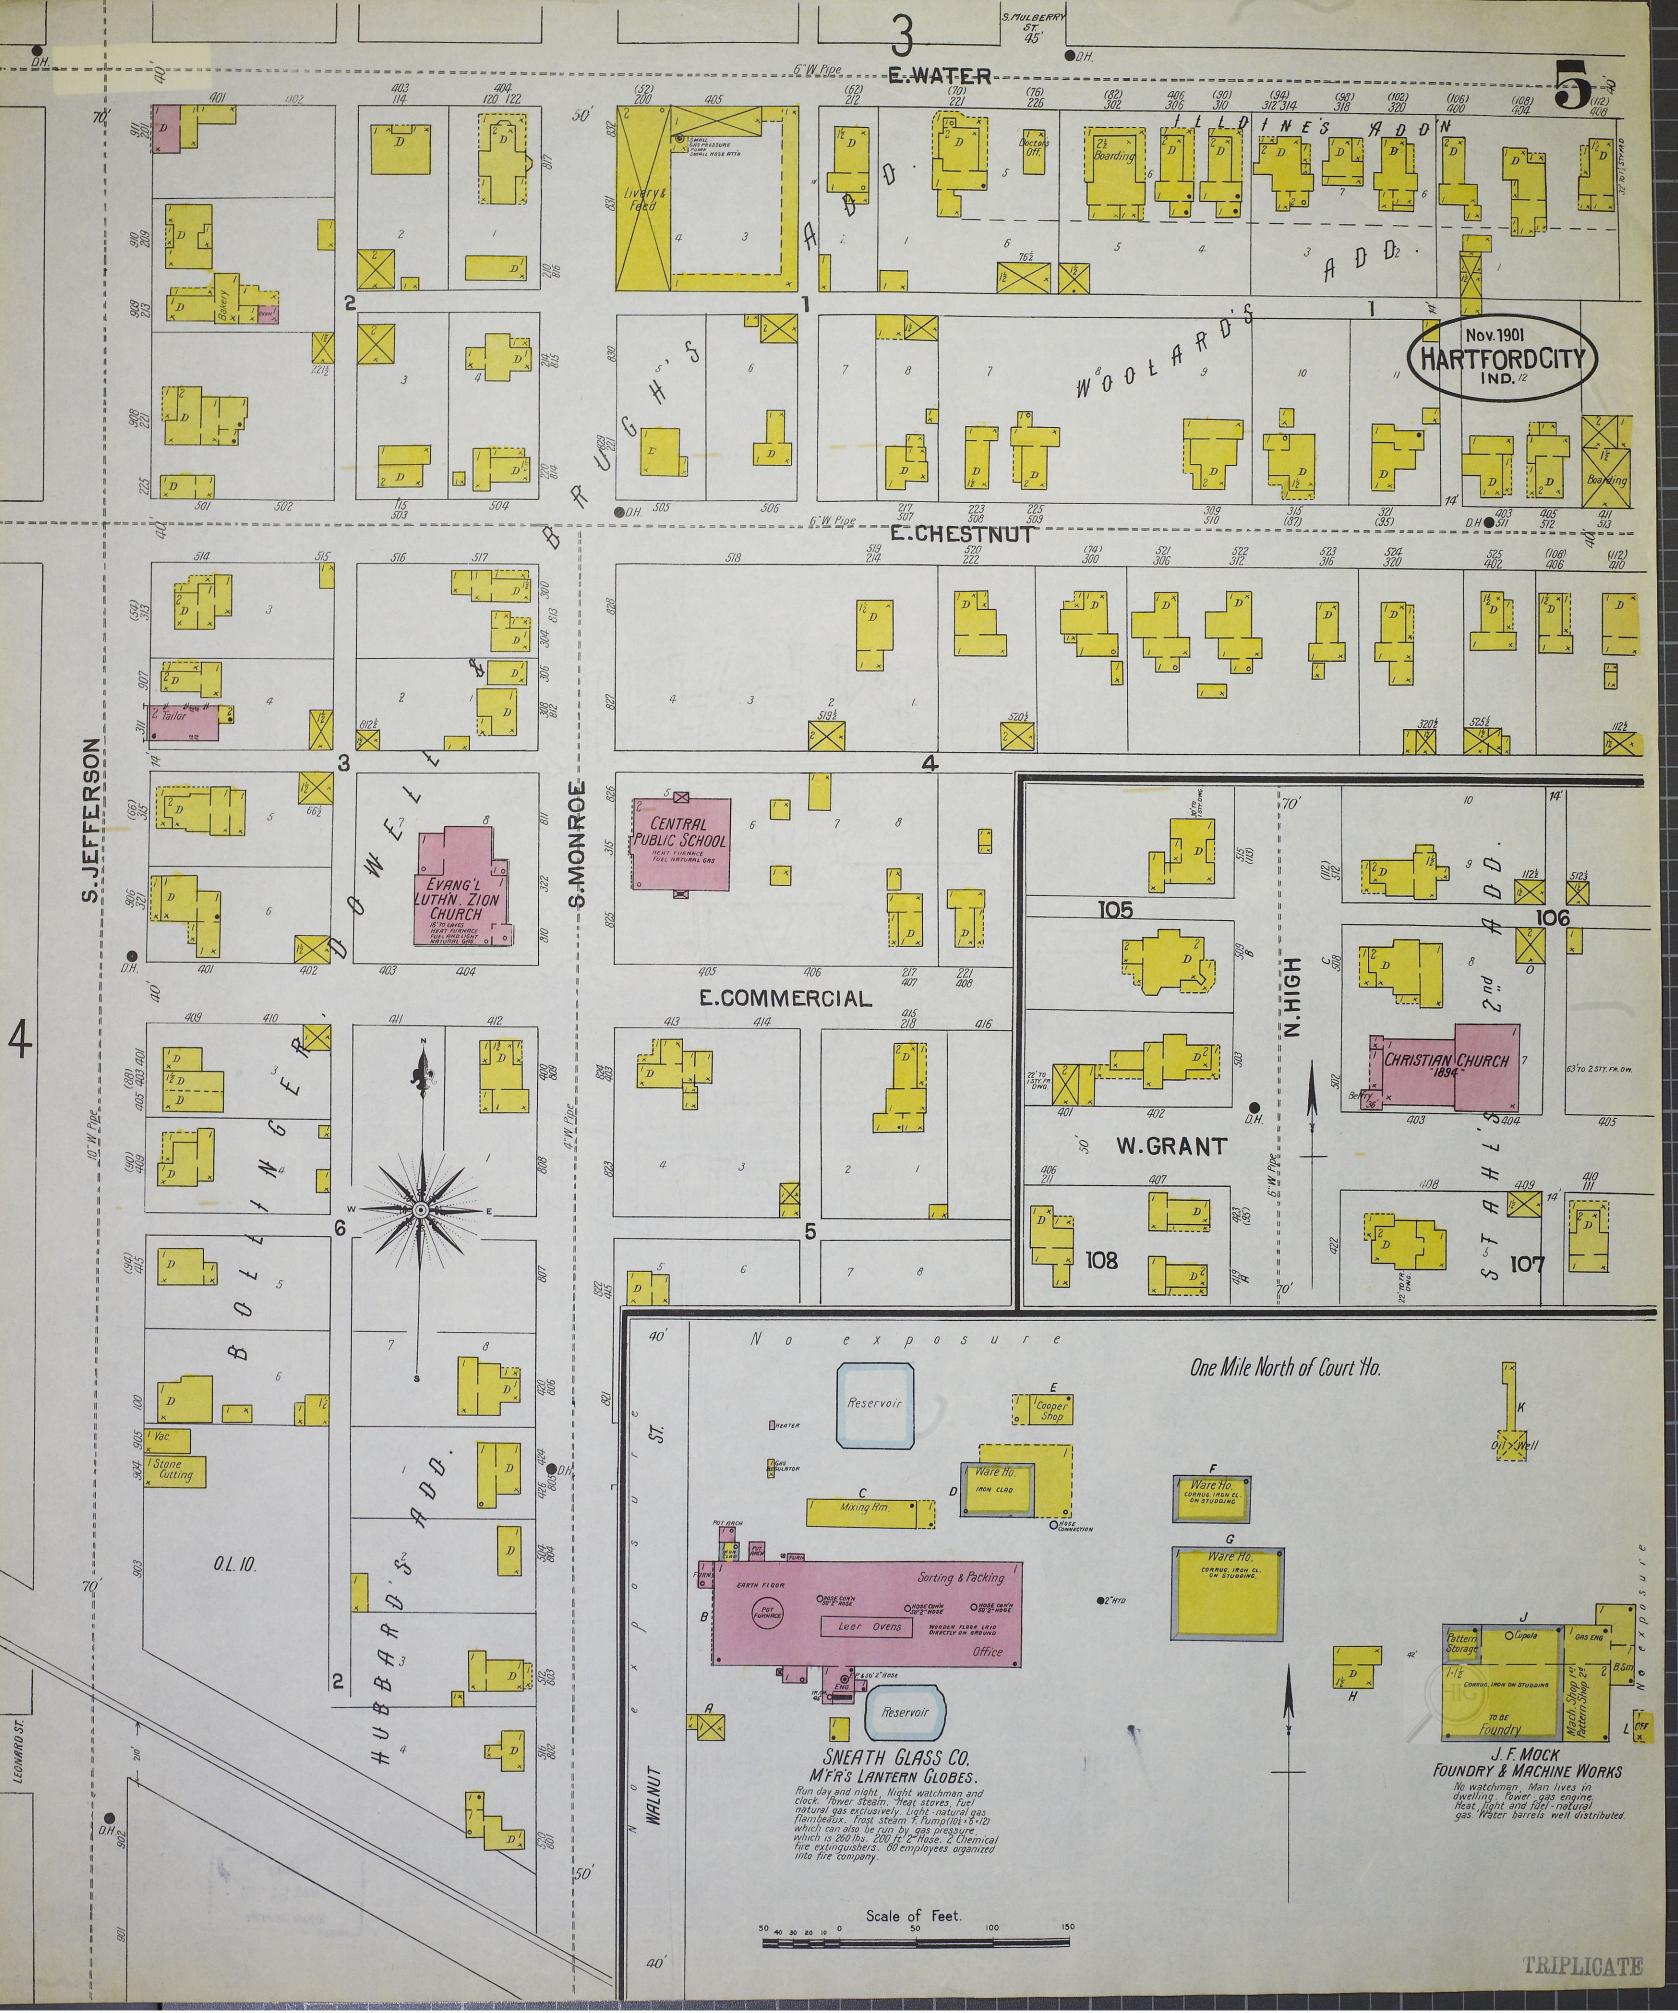

## INDEX.

|                                                                                              |                                                      | SHEET                                   | H R                                                                                |
|----------------------------------------------------------------------------------------------|------------------------------------------------------|-----------------------------------------|------------------------------------------------------------------------------------|
| STREETS.                                                                                     | S Water W                                            | 101-319 *4 Christian Church,            | Hartford City Artificial Ice Co., 6<br>" " Glass Co., 12<br>" " Paper Co., 10<br>S |
| STREETS. SHEET Franklin, W.,                                                                 |                                                      |                                         |                                                                                    |
| A " " " G01-711 *7 Main, E., 100-415                                                         | 3 Seventh, E.,                                       | 700-1003 8 Clelland Window Glass Co., 9 | " " Glass Uo., 12 S                                                                |
| A Street                                                                                     | $\begin{array}{cccccccccccccccccccccccccccccccccccc$ | 1007_1115 *9 Cooley Diock,              | 10 St Tohn's Catholie Church                                                       |
|                                                                                              |                                                      |                                         |                                                                                    |
| B G G " " "                                                                                  | 8 Sheriden,near Jefferson, 10 Werber,                |                                         | Inght and Power Co., of Sans Further Detter only of                                |
| B Street,                                                                                    | 10 Sixin, P.,                                        | ar Flanking 12 " & Co., Elevator, 7     | High School, 4 Smith Block,                                                        |
|                                                                                              |                                                      | Cottage Home Hotel, 2                   |                                                                                    |
| Mouroe N                                                                                     | 3 Spring, S.,                                        | County Court House,                     |                                                                                    |
| U Harrison, 0 11 G 100 195                                                                   | 3 " "                                                | " Jail,                                 | a Ingram Hotel,                                                                    |
|                                                                                              | 5                                                    |                                         | J Telegram, Printing, 2                                                            |
|                                                                                              |                                                      | D                                       | Johnston Glass Co., The, 8 Telegram, Printing,                                     |
| 1300 1610 *                                                                                  | <sup>*5</sup> Van Oleve, W.,near Walnut 4            | Dekeyser Milling Co                     | Tudor, S., & Co., Vinol. Founday, P<br>Typer Block,                                |
| 5.5                                                                                          | 11                                                   | Diamond Flint Glass Co., 15             | L Tyner Block,                                                                     |
| " "                                                                                          |                                                      | ALS. Demolt Block                       | L. E. & W. R. R. Pass. Station, 6<br>U                                             |
|                                                                                              | 3 Wabash Ave.,                                       | Dunkard Church,                         | B " " " Freight Depot, 12 Union Hotel 2                                            |
| 101 292 #9 11 1200 1611                                                                      | S Walnut, N.,                                        | Dunkard Ondron,                         |                                                                                    |
| " $W_{1}, \dots, 100-321$ 4 " $U_{1}, \dots, 101-325$ 2 " $U_{2}$ " $U_{1}, \dots, 100-1011$ |                                                      | T. T.                                   | M U. B. Church,                                                                    |
| Commercial, E., $100-223$ 5 "S., $100-120$ *2 101 105 *2                                     | " S."                                                |                                         | 4 Mercer Lumber Co.'s Planing-mill, 8 V                                            |
| $\begin{array}{cccccccccccccccccccccccccccccccccccc$                                         | 4 " "                                                |                                         |                                                                                    |
| 1 1 1 1 1 1 1 1 1 1 1 1 1 1 1 1 1 1 1                                                        | <sup>*</sup> Washington, E., 100-417 3 B             | Evang, Luth. How Church,                | 2 Mock, J. F., F'ndry & Machw'ks., 5                                               |
| F " "                                                                                        | 1 11 11 602-819 6 Bank Block                         |                                         | W                                                                                  |
| Fifth, E.,                                                                                   | 2 100 292 9 Disabland Co Glas                        |                                         | N Wayne Ho., 3                                                                     |
| $\begin{array}{cccccccccccccccccccccccccccccccccccc$                                         | 11 " "                                               | r Farm, 12                              | 2 National Rolling-mill,                                                           |
| " W.,                                                                                        | " "                                                  | Shop, 3 First Presbyterian Church,      | Wesleyan M. E. Church, 7                                                           |
| Fourth, E.,                                                                                  | 100 419 #5 D-issas Ploals                            | ····· 2 G                               | Berker Hatel 3 Willman Block, 3                                                    |
| $\begin{array}{cccccccccccccccccccccccccccccccccccc$                                         |                                                      | G                                       | Parker Hotel,                                                                      |
| Franklin, E.,                                                                                | 419-736 6 C                                          | Grace M. E. Church,                     | 2 P. C. C. & St. L. R. R. Stations, 7 "Lumber Co.,                                 |
| " W.,                                                                                        | 7 ( W 100-330 *2 Central Public Scho                 | ool,                                    | 2 P. C. C. & St. L. R. R. Stations, 7 Bumber Co.,                                  |
| " "                                                                                          | // ··· ·······························               |                                         |                                                                                    |