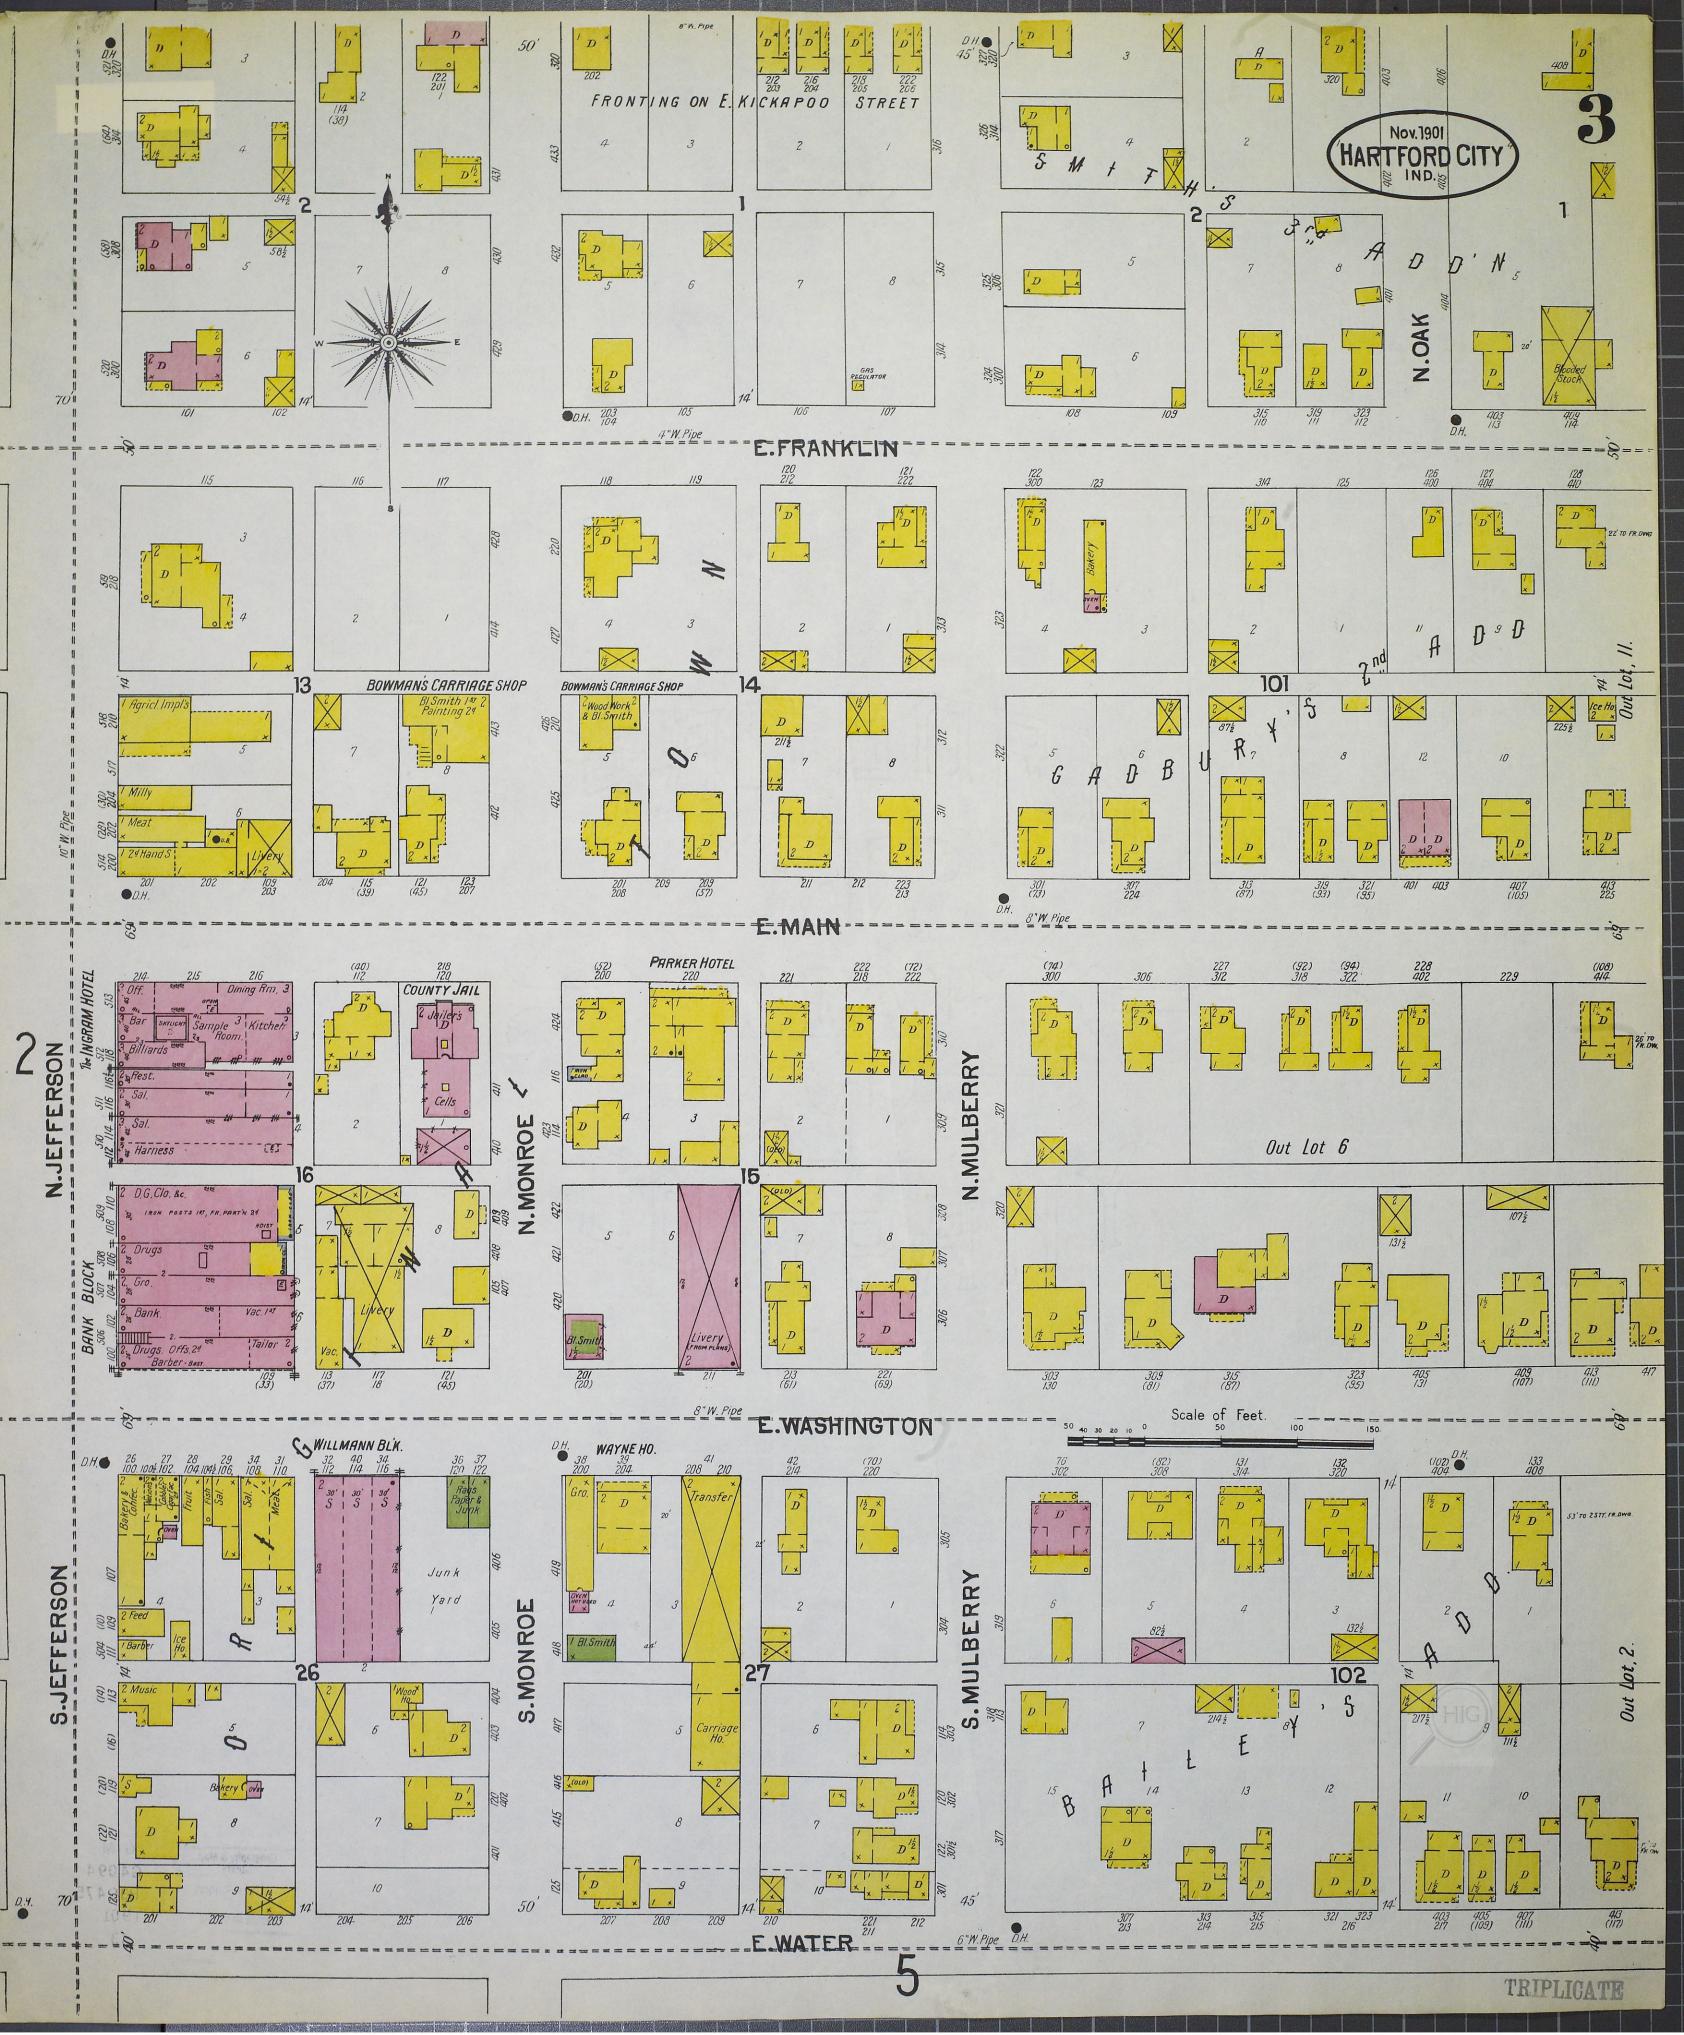

## INDEX.

|                                                                                              |                                                      | SHEET                                   | H R                                                                                |
|----------------------------------------------------------------------------------------------|------------------------------------------------------|-----------------------------------------|------------------------------------------------------------------------------------|
| STREETS.                                                                                     | S Water W                                            | 101-319 *4 Christian Church,            | Hartford City Artificial Ice Co., 6<br>" " Glass Co., 12<br>" " Paper Co., 10<br>S |
| STREETS. SHEET Franklin, W.,                                                                 |                                                      |                                         |                                                                                    |
| A " " " G01-711 *7 Main, E., 100-415                                                         | 3 Seventh, E.,                                       | 700-1003 8 Clelland Window Glass Co., 9 | " " Glass Uo., 12 S                                                                |
| A Street                                                                                     | $\begin{array}{cccccccccccccccccccccccccccccccccccc$ | 1007_1115 *9 Cooley Diock,              | 10 St Tohn's Catholie Church                                                       |
|                                                                                              |                                                      |                                         |                                                                                    |
| B G G " " "                                                                                  | 8 Sheriden,near Jefferson, 10 Werber,                |                                         | Inght and Power Co., of Sans Further Detter only of                                |
| B Street,                                                                                    | 10 Sixin, P.,                                        | ar Flanking 12 " & Co., Elevator, 7     | High School, 4 Smith Block,                                                        |
|                                                                                              |                                                      | Cottage Home Hotel, 2                   |                                                                                    |
| Mouroe N                                                                                     | 3 Spring, S.,                                        | County Court House,                     |                                                                                    |
| U Harrison, 0 11 G 100 195                                                                   | 3 " "                                                | " Jail,                                 | a Ingram Hotel,                                                                    |
|                                                                                              | 5                                                    |                                         | J Telegram, Printing, 2                                                            |
|                                                                                              |                                                      | D                                       | Johnston Glass Co., The, 8 Telegram, Printing,                                     |
| 1300 1610 *                                                                                  | <sup>*5</sup> Van Oleve, W.,near Walnut 4            | Dekeyser Milling Co                     | Tudor, S., & Co., Vinol. Founday, P<br>Typer Block,                                |
| 5.5                                                                                          | 11                                                   | Diamond Flint Glass Co., 15             | L Tyner Block,                                                                     |
| " "                                                                                          |                                                      | ALS. Demolt Block                       | L. E. & W. R. R. Pass. Station, 6<br>U                                             |
|                                                                                              | 3 Wabash Ave.,                                       | Dunkard Church,                         | B " " " Freight Depot, 12 Union Hotel 2                                            |
| 101 292 #9 11 1200 1611                                                                      | S Walnut, N.,                                        | Dunkard Ondron,                         |                                                                                    |
| " $W_{1}, \dots, 100-321$ 4 " $U_{1}, \dots, 101-325$ 2 " $U_{2}$ " $U_{1}, \dots, 100-1011$ |                                                      | T. T.                                   | M U. B. Church,                                                                    |
| Commercial, E., $100-223$ 5 "S., $100-120$ *2 101 105 *2                                     | " S."                                                |                                         | 4 Mercer Lumber Co.'s Planing-mill, 8 V                                            |
| $\begin{array}{cccccccccccccccccccccccccccccccccccc$                                         | 4 " "                                                |                                         |                                                                                    |
| 1 1 1 1 1 1 1 1 1 1 1 1 1 1 1 1 1 1 1                                                        | <sup>*</sup> Washington, E., 100-417 3 B             | Evang, Luth. How Church,                | 2 Mock, J. F., F'ndry & Machw'ks., 5                                               |
| F " "                                                                                        | 1 11 11 602-819 6 Bank Block                         |                                         | W                                                                                  |
| Fifth, E.,                                                                                   | 2 100 292 9 Disabland Co Glas                        |                                         | N Wayne Ho., 3                                                                     |
| $\begin{array}{cccccccccccccccccccccccccccccccccccc$                                         | 11 " "                                               | r Farm, 12                              | 2 National Rolling-mill,                                                           |
| " W.,                                                                                        | " "                                                  | Shop, 3 First Presbyterian Church,      | Wesleyan M. E. Church, 7                                                           |
| Fourth, E.,                                                                                  | 100 419 #5 D-issas Ploals                            | ····· 2 G                               | Berker Hatel 3 Willman Block, 3                                                    |
| $\begin{array}{cccccccccccccccccccccccccccccccccccc$                                         |                                                      | G                                       | Parker Hotel,                                                                      |
| Franklin, E.,                                                                                | 419-736 6 C                                          | Grace M. E. Church,                     | 2 P. C. C. & St. L. R. R. Stations, 7 "Lumber Co.,                                 |
| " W.,                                                                                        | 7 ( W 100-330 *2 Central Public Scho                 | ool,                                    | 2 P. C. C. & St. L. R. R. Stations, 7 Bumber Co.,                                  |
| " "                                                                                          | // ··· ·······························               |                                         |                                                                                    |